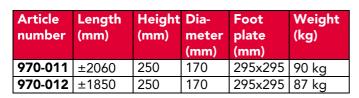

## Surface mounted model (with foot plates)

The wheel guides are made from high quality tube with a diameter of 170 mm.

- bended model (970-011)
- or straight model (970-012)