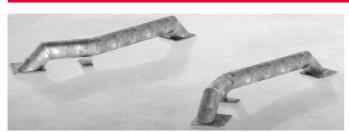

## Surface mounted model (with foot plates)

The wheel guides are made from high quality tube with a diameter of 170 mm.

- bended model (970-011)
- or straight model (970-012)