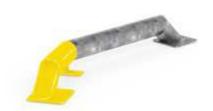

## **Options**

- Optional a mounting set is available for surface mounted wheel guides.
- Wheel guides partially powder coated in yellow (±500mm).