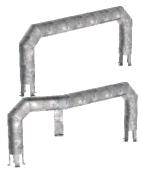

#### **Built-in model (to embed into concrete foundation)**

The wheel guides are made from high quality tube with a diameter of 170 mm.

## Available as:

- bended model (970-013)
- or straight model (970-014)

|   | Article<br>number | Length<br>(mm) | Height<br>(mm) | Dia-<br>meter<br>(mm) | _   | Weight<br>(kg) |
|---|-------------------|----------------|----------------|-----------------------|-----|----------------|
| Ī | 970-013           | ±1890          | 320 *          | 170                   | 490 | 94 kg          |
| ſ | 970-014           | ±1870          | 320 *          | 170                   | 490 | 91 kg          |