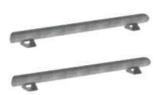

## Surface mounted model (with foot plates)

The wheel guides are made from high quality tube with a diameter of 170 mm.

- bended model (970-011)
- or straight model (970-012)

#### **Built-in model (to embed into concrete foundation)**

The wheel guides are made from high quality tube with a diameter of 170 mm.

## Low model (with foot plates)

The wheel guides are made from high quality tube with a diameter of 140 mm.